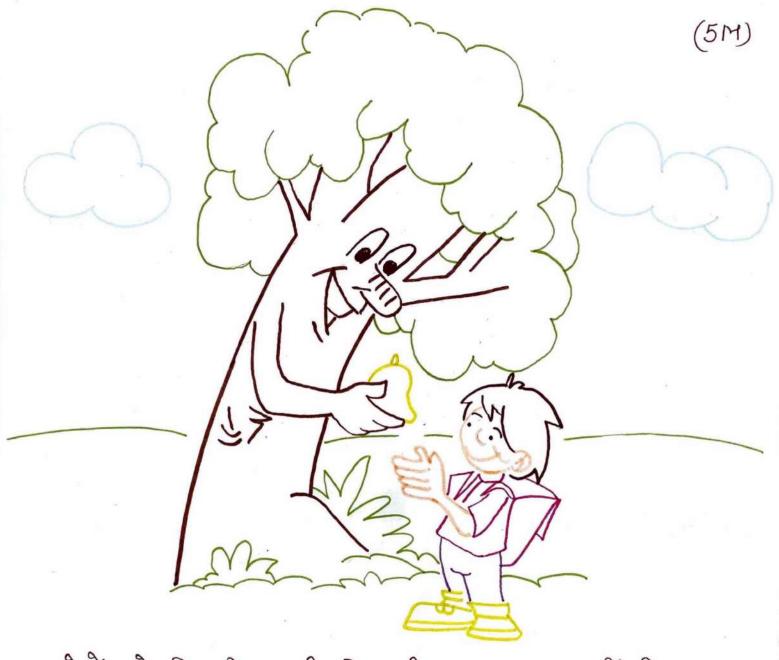

प्राच्यः चित्र देखकर शब्द लिखो और रंग भरो।

(5M)

फ़्रमः पेड़ों से मिलने वाली किन्हीं आठ वस्तुओं के नाम लिखो ।