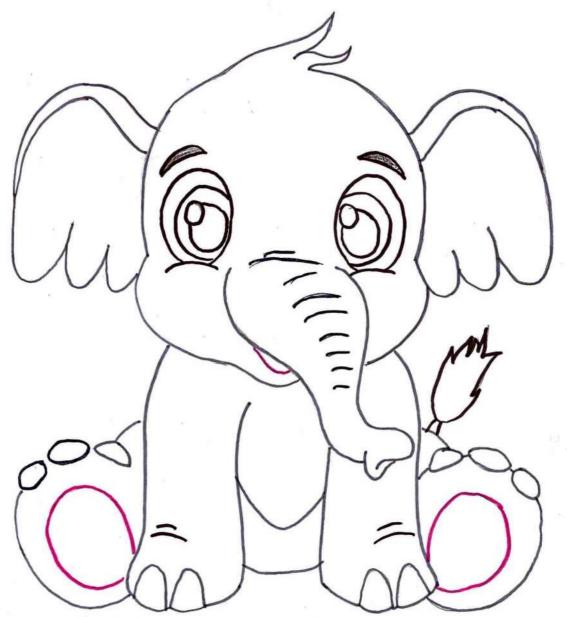

Q3: Fill in the blanks with the given clue and colour the elephant.

|     | 4       |     |     |   |
|-----|---------|-----|-----|---|
| (1) | . 1     | am  | OM  | , |
|     | $\circ$ | wii | WIL |   |

- (2) I am \_\_\_\_\_ in colour.
- (3) I have \_\_\_ears and \_\_\_\_ big tusks.
- (4) I have a very long\_\_\_\_\_.
- (5) you can see me in\_\_\_\_\_.
- (6) I make a loud sound called\_\_\_\_\_

(trumpet, trunk, elephant, forest, grey, big, two)