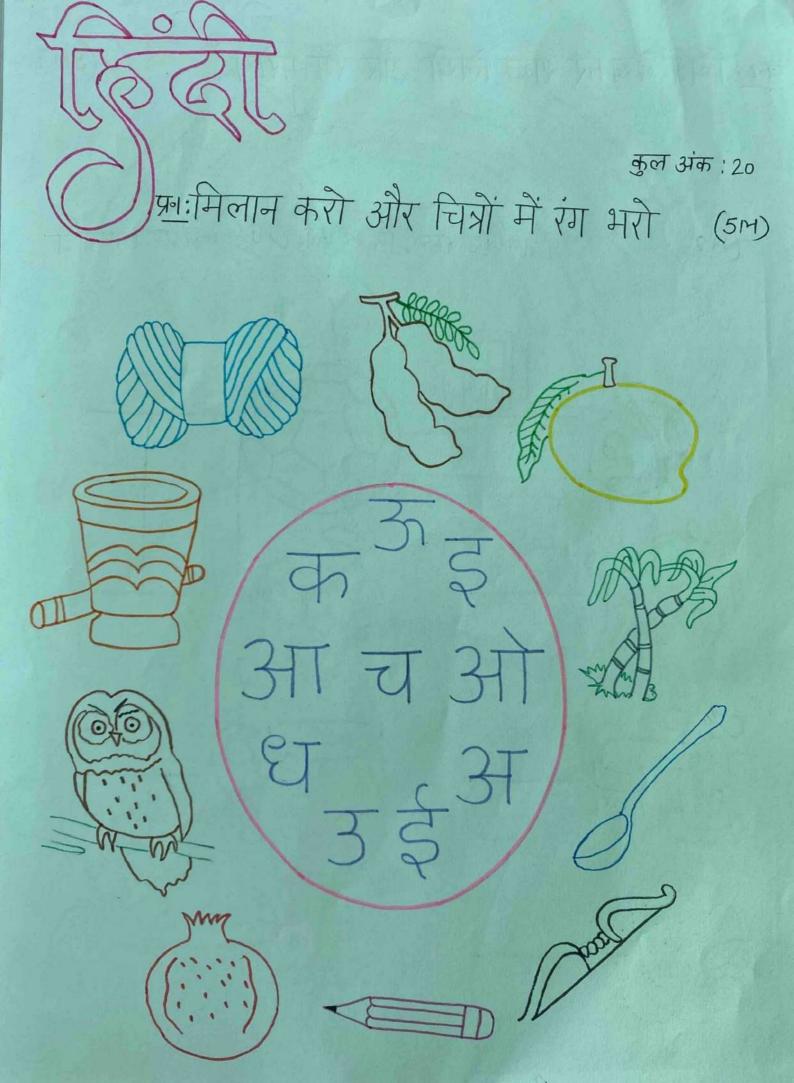

प्राच्यः चित्र देखकर शब्द लिखो और रंग भरो।

(5M)

फ़्रमः पेड़ों से मिलने वाली किन्हीं आठ वस्तुओं के नाम लिखो ।