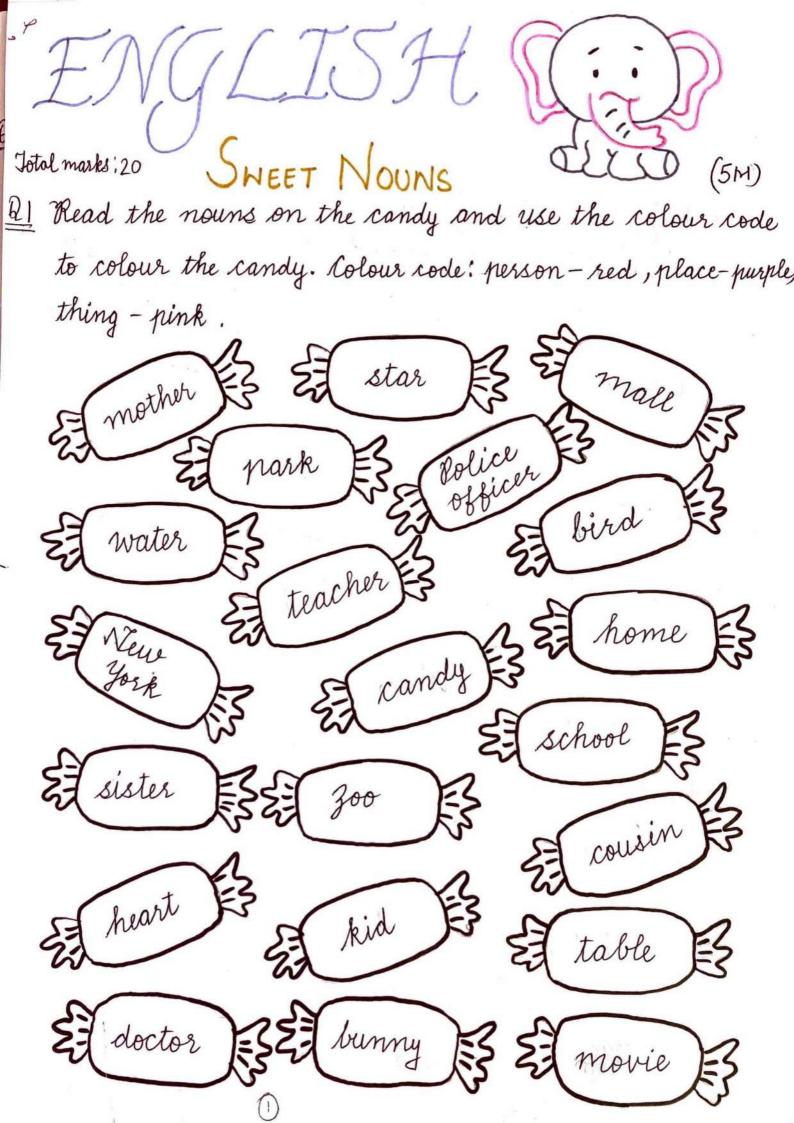

Lolow it ....

22: Write all the nouns in the house and colour it. little\_ apple book dog jump tree flower pretty silly rold singstore girl big kind beach tiger yellow angry carnival teacher house old run dad