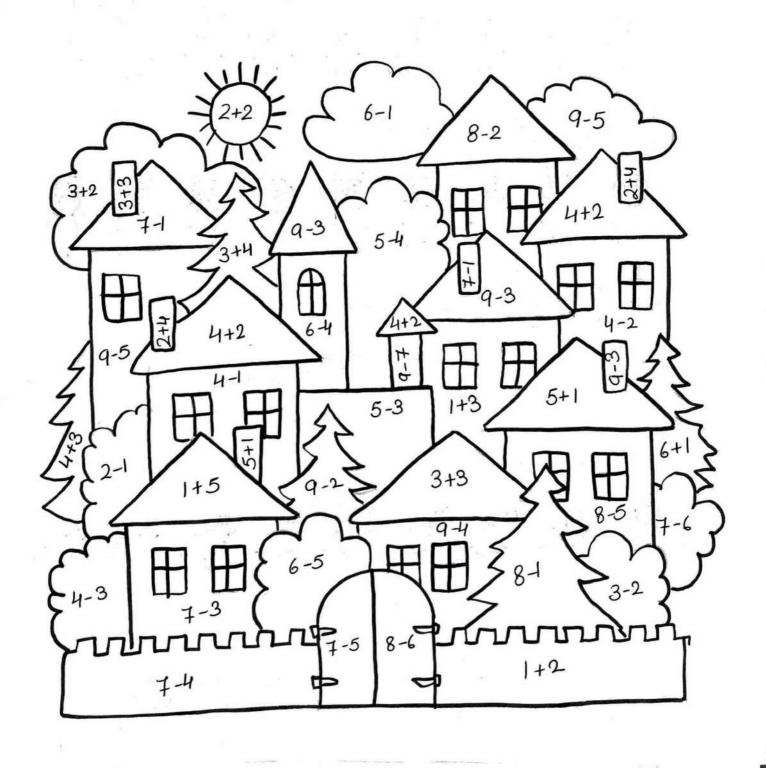

12: Solve the following and colour them (numbers) (5M) according to their code.

! light green  $\Rightarrow 1$  , brown  $\Rightarrow 2$  , pink  $\Rightarrow 3$  , yellow-4 sky blue  $\Rightarrow 5$  , red  $\Rightarrow 6$  , dark green  $\Rightarrow 7$ 