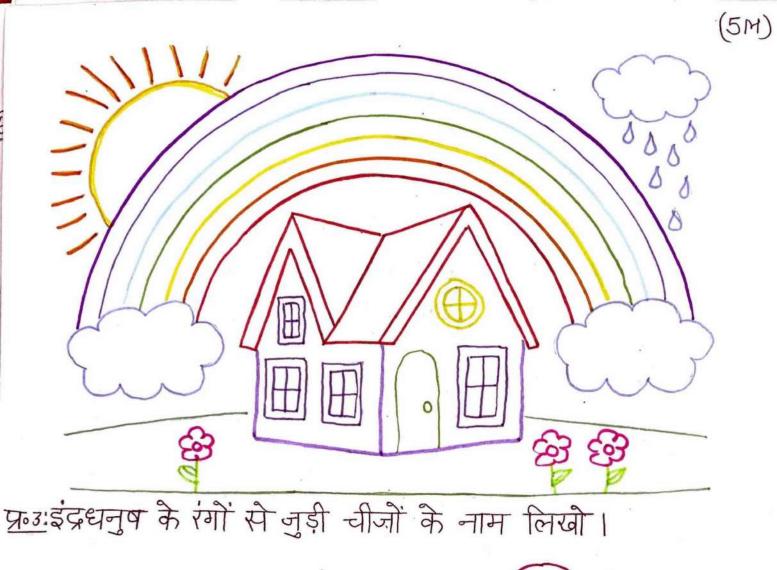

प्राच्यः चित्र देखकर शब्द लिखो और रंग भरो।

(5M)

फ़्रमः पेड़ों से मिलने वाली किन्हीं आठ वस्तुओं के नाम लिखो ।