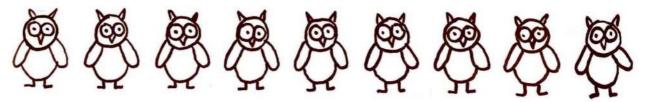

# MATHS Fotal marks: 20

1 Ordinal numbers: Wide the picture (5M) according to the given numbers:

Circle the sixth owl.

Circle the seventh fish

The offender of the offender offender

Circle the ninth bee.

Circle the fourth dinosaur